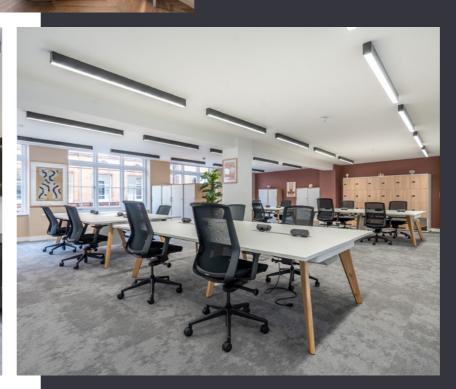

## 1,-1.32 - 5,007 SQ FT FULLY FITTED OFFICE ACCOMMODATION

This striking period building is positioned on the south side of Cursitor Street. The 2nd and 3rd floors have recently been refurbished to provide fully fitted, plug and play office accommodation. New end of journey facilities including showers and bike storage have also recently been installed.