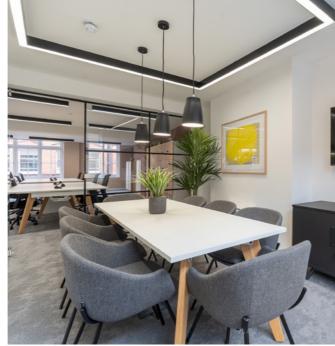

## 1,-1.32 - 5,007 SQ FT FULLY FITTED OFFICE ACCOMMODATION

This striking period building is positioned on the south side of Cursitor Street. The 2nd and 3rd floors have recently been refurbished to provide fully fitted, plug and play office accommodation. New end of journey facilities including showers and bike storage have also recently been installed.