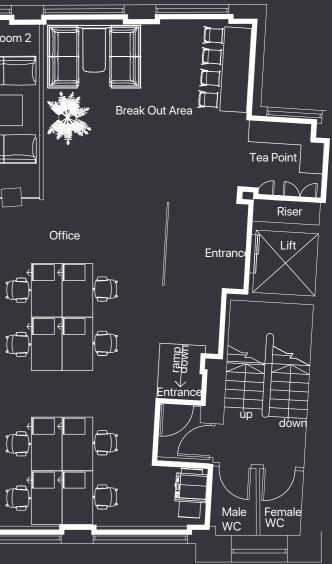

N

THIRD FLOOR PLAN

Meeting Room 2 Meeting Room 1 Ž M

> UN THI SEC LOV TOT

| т                | SQ FT | SQ M |
|------------------|-------|------|
| RD FLOOR         | 1,792 | 166  |
| COND FLOOR       | 1,783 | 166  |
| VER GROUND FLOOR | 1,432 | 133  |
| TAL              | 5,007 | 465  |