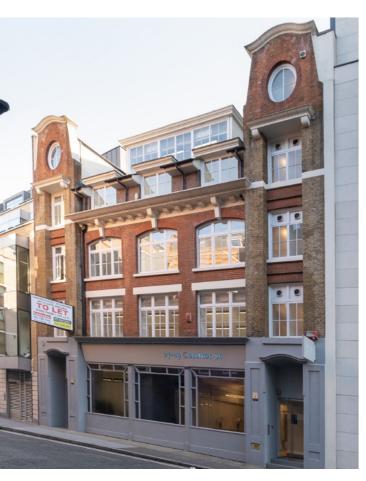

# 27 - 29

#### **CURSITOR ST**

London - EC4 1,432 sq ft - 5,007 sq ft of Plug and Play Office Accommodation Available To Let

## 1,-1.32 - 5,007 SQ FT FULLY FITTED OFFICE ACCOMMODATION

This striking period building is positioned on the south side of Cursitor Street. The 2nd and 3rd floors have recently been refurbished to provide fully fitted, plug and play office accommodation. New end of journey facilities including showers and bike storage have also recently been installed.